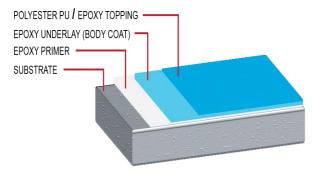

## **AUTOMOTIVE INDUSTRIES**

**APPLICATION THICKNESS: 0.5MM-2MM** 

- 1. CAR ASSEMBELY PLANT
- 2. SERVICE WORKSHOP
- 3. RESIDENTIAL & COMMERCIAL

  CAR PARK DRIVE WAY / PARKING

  BAY / WALK WAY

## **AUTOMOTIVE INDUSTRIES**

**APPLICATION THICKNESS: 1.5MM-2.5MM** 

- 1. CAR ASSEMBELY PLANT
- 2. SERVICE WORKSHOP
- 3. RESIDENTIAL & COMMERCIAL

  CAR PARK DRIVE WAY / PARKING

  BAY / WALK WAY