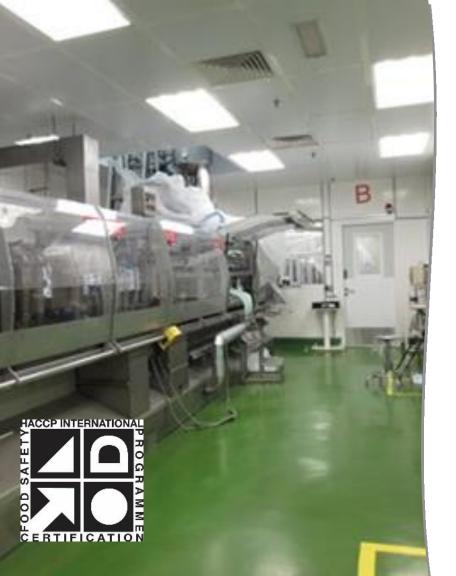

# ESD Flooring System

- ✓ CLEAN ROOM
- **✓ WAREHOUSE**
- ✓ ASSEMBLY AUTOMOTIVE PLANT
- ✓ ELECTRONIC PLANT
- ✓ RESEARCH AND DEVELOPMENT LAB

## ELECTRONICS INDUSTRIES EPOXY SL ESD/POLYESTER PU ESD TOPPING

**APPLICATION THICKNESS: 2.5MM-4MM** 

- 1. CLEAN ROOM
- 2. WAREHOUSE
- 3. ASSEMBLY LINE
- 4. RESEARCH AND DEVELOPMENT LAB
- 5. ELECTRONIC PLANT