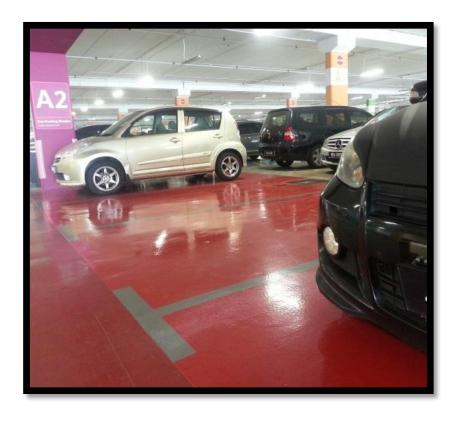

# Carpark System

- **✓ CAR SERVICE**
- ✓ COMMERCIAL CAR PARK
- ✓ RESIDENTIAL & COMMERCIAL CAR PARK DRIVE WAY / PARKING BAY / WALK WAY / TURNING AREA / RAMP

- ✓ CHEMICAL TANK FARM
- **✓ WASTE WATER TREATMENT**
- **✓ PHARMACEUTICAL**
- ✓ SERVICE WORKSHOP
- ✓ WET AND OILY AREA
- **✓ WAREHOUSE**
- ✓ ASSEMBLY AUTOMOTIVE PLANT

## **AUTOMOTIVE INDUSTRIES**

**APPLICATION THICKNESS: 0.5MM-2MM** 

- 1. CAR ASSEMBELY PLANT
- 2. SERVICE WORKSHOP
- 3. RESIDENTIAL & COMMERCIAL

  CAR PARK DRIVE WAY / PARKING

  BAY / WALK WAY

## **AUTOMOTIVE INDUSTRIES**

**APPLICATION THICKNESS: 1.5MM-2.5MM** 

- 1. CAR ASSEMBELY PLANT
- 2. SERVICE WORKSHOP
- 3. RESIDENTIAL & COMMERCIAL

  CAR PARK DRIVE WAY / PARKING

  BAY / WALK WAY