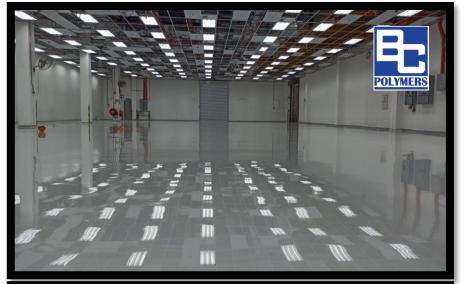

# PU Screed System

- ✓ FOOD INDUSTRIES
- ✓ COLD STORAGE
- ✓ PHARMACEUTICAL INDUSTRIAL
- ✓ LOGISTICS AREA / WAREHOUSE / PACKAGING PLANTS
- ✓ PALM OIL PROCESSING
- ✓ AIRCRAFT HANGER
- ✓ STEEL MILL
- ✓ PHARMACEUTICAL
- **✓ INDUSTRIAL**
- ✓ INCINERATOR PLANT
- **✓ WET MARKET**
- **✓ KITCHEN**

## **EPOXY MORTAR**

**APPLICATION THICKNESS: 2MM-4MM** 

- 1. INDUSTRIAL FLOOR
- 2. MANUFACTURING AREA
- 3. CAR PARKS