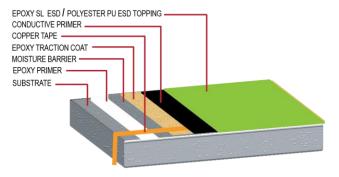

## ELECTRONICS INDUSTRIES EPOXY SL ESD/POLYESTER PU ESD TOPPING

**APPLICATION THICKNESS: 2.5MM-4MM** 

- 1. CLEAN ROOM
- 2. WAREHOUSE
- 3. ASSEMBLY LINE
- 4. RESEARCH AND DEVELOPMENT LAB
- 5. ELECTRONIC PLANT

# ESD Flooring System

- ✓ CLEAN ROOM
- **✓ WAREHOUSE**
- ✓ ASSEMBLY AUTOMOTIVE PLANT
- ✓ ELECTRONIC PLANT
- ✓ RESEARCH AND DEVELOPMENT LAB