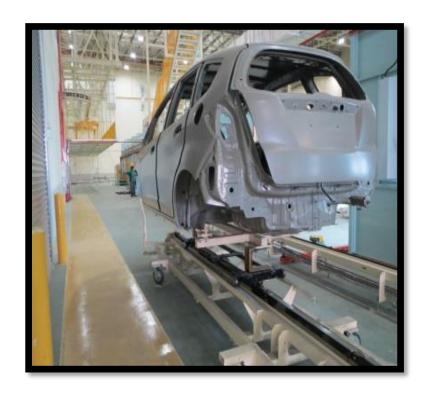

## **AUTOMOTIVE INDUSTRIES**

**APPLICATION THICKNESS: 0.5MM-2MM** 

- 1. CAR ASSEMBELY PLANT
- 2. SERVICE WORKSHOP
- 3. RESIDENTIAL & COMMERCIAL

  CAR PARK DRIVE WAY / PARKING

  BAY / WALK WAY

## **AUTOMOTIVE INDUSTRIES**

**APPLICATION THICKNESS: 1.5MM-2.5MM** 

- 1. CAR ASSEMBELY PLANT
- 2. SERVICE WORKSHOP
- 3. RESIDENTIAL & COMMERCIAL

  CAR PARK DRIVE WAY / PARKING

  BAY / WALK WAY