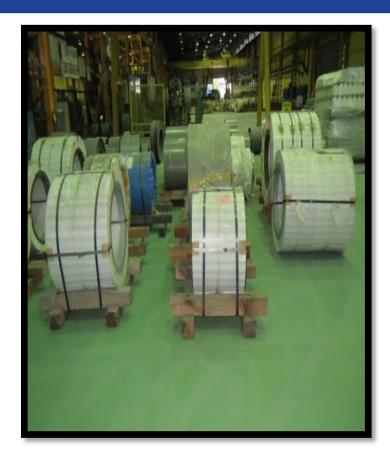

## **HEAVY INDUSTRIES**

**APPLICATION THICKNESS: 4MM-8MM** 

- 1. AIRCRAFT HANGER
- 2. STELL MILL
- 3. PAPER MILL
- 4. CAR ASSEMBLY PLANT
- 5. CAR SERVICES WORKSHOP

# FROZEN LOGISTICS & FRESH FOOD INDUSTRIES

**APPLICATION THICKNESS: 6MM-12MM** 

- 1. AIRCRAFT HANGER
- 2. STILL WILL
- 3. PAPER WILL
- 4. INCINERATOR PLANT
- 5. WET MARKET
- 6. KITCHEN
- 7. PALM OIL PLANT