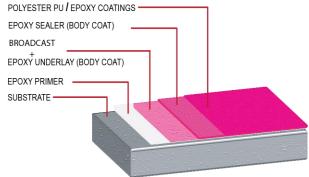

## ELECTRONICS INDUSTRIES EPOXY SL ESD/POLYESTER PU ESD TOPPING

**APPLICATION THICKNESS: 2.5MM-4MM** 

- 1. CLEAN ROOM
- 2. WAREHOUSE
- 3. ASSEMBLY LINE
- 4. RESEARCH AND DEVELOPMENT LAB
- 5. ELECTRONIC PLANT

## **PHARMACEUTICAL**

**APPLICATION THICKNESS: 3MM-6MM** 

- 1. WAREHOUSE & LOGISTICS
- 2. FOOD INGREDIENT
- 3. SEAFOOD PROCESSING
- 4. MEAT PROCESSING
- 5. BEVERAGE
- 6. BAKERIES
- 7. CHILL ROOM
- 8. PHARMACEUTICAL