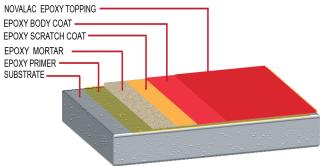

## **EPOXY MORTAR**

**APPLICATION THICKNESS: 2MM-4MM** 

- 1. INDUSTRIAL FLOOR
- 2. MANUFACTURING AREA
- 3. CAR PARKS

## **AUTOMOTIVE INDUSTRIES**

**APPLICATION THICKNESS: 0.5MM-2MM** 

- 1. CAR ASSEMBELY PLANT
- 2. SERVICE WORKSHOP
- 3. RESIDENTIAL & COMMERCIAL

  CAR PARK DRIVE WAY / PARKING

  BAY / WALK WAY

## **AUTOMOTIVE INDUSTRIES**

**APPLICATION THICKNESS: 1.5MM-2.5MM** 

- 1. CAR ASSEMBELY PLANT
- 2. SERVICE WORKSHOP
- 3. RESIDENTIAL & COMMERCIAL

  CAR PARK DRIVE WAY / PARKING

  BAY / WALK WAY