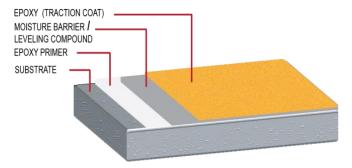

# MOISTURE BARRIER & LEVELLING COMPOUND

**APPLICATION THICKNESS: 2MM-4MM** 

- 1. BASEMENT
- 2. GROUND FLOOR
- 3. ALL CONCRETE FLOOR

## **EPOXY MORTAR**

**APPLICATION THICKNESS: 2MM-4MM** 

- 1. INDUSTRIAL FLOOR
- 2. MANUFACTURING AREA
- 3. CAR PARKS