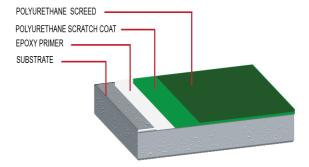

# PU Screed System

- ✓ FOOD INDUSTRIES
- ✓ COLD STORAGE
- ✓ PHARMACEUTICAL INDUSTRIAL
- ✓ LOGISTICS AREA / WAREHOUSE / PACKAGING PLANTS
- ✓ PALM OIL PROCESSING
- ✓ AIRCRAFT HANGER
- ✓ STEEL MILL
- ✓ PHARMACEUTICAL
- **✓ INDUSTRIAL**
- ✓ INCINERATOR PLANT
- **✓ WET MARKET**
- **✓ KITCHEN**

# FROZEN LOGISTICS & FRESH FOOD INDUSTRIES

**APPLICATION THICKNESS: 6MM-12MM** 

- 1. AIRCRAFT HANGER
- 2. STILL WILL
- 3. PAPER WILL
- 4. INCINERATOR PLANT
- 5. WET MARKET
- 6. KITCHEN
- 7. PALM OIL PLANT

## **HEAVY INDUSTRIES**

**APPLICATION THICKNESS: 4MM-8MM** 

- 1. AIRCRAFT HANGER
- 2. STELL MILL
- 3. PAPER MILL
- 4. CAR ASSEMBLY PLANT
- 5. CAR SERVICES WORKSHOP