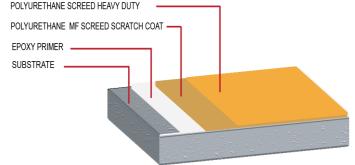

## **HEAVY INDUSTRIES**

**APPLICATION THICKNESS: 4MM-8MM** 

- 1. AIRCRAFT HANGER
- 2. STELL MILL
- 3. PAPER MILL
- 4. CAR ASSEMBLY PLANT
- 5. CAR SERVICES WORKSHOP

# FROZEN LOGISTICS & FRESH FOOD INDUSTRIES

**APPLICATION THICKNESS: 6MM-12MM** 

- 1. AIRCRAFT HANGER
- 2. STILL WILL
- 3. PAPER WILL
- 4. INCINERATOR PLANT
- 5. WET MARKET
- 6. KITCHEN
- 7. PALM OIL PLANT