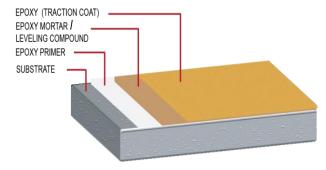

# MOISTURE BARRIER & LEVELLING COMPOUND

**APPLICATION THICKNESS: 2MM-4MM** 

- 1. BASEMENT
- 2. GROUND FLOOR
- 3. ALL CONCRETE FLOOR

## **EPOXY MORTAR**

**APPLICATION THICKNESS: 2MM-4MM** 

- 1. INDUSTRIAL FLOOR
- 2. MANUFACTURING AREA
- 3. CAR PARKS