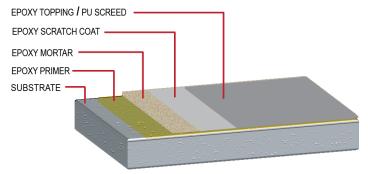

## **EPOXY MORTAR**

**APPLICATION THICKNESS: 2MM-4MM** 

- 1. INDUSTRIAL FLOOR
- 2. MANUFACTURING AREA
- 3. CAR PARKS

## **PHARMACEUTICAL**

**APPLICATION THICKNESS: 3MM-6MM** 

- 1. WAREHOUSE & LOGISTICS
- 2. FOOD INGREDIENT
- 3. SEAFOOD PROCESSING
- 4. MEAT PROCESSING
- 5. BEVERAGE
- 6. BAKERIES
- 7. CHILL ROOM
- 8. PHARMACEUTICAL